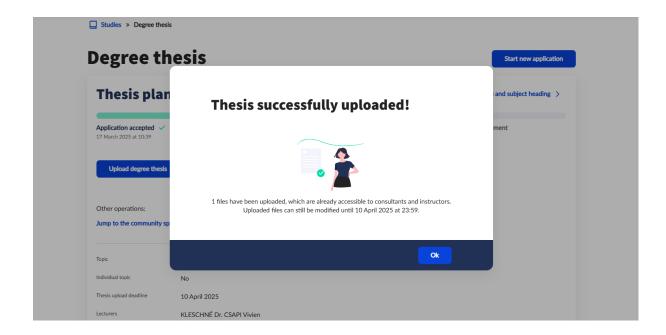

The schema for naming the file: NEPTUNCODE\_SZD.PDF, where NEPTUNCODE must be replaced by the student's own NEPTUN code with all capital letters.

After filling out the required fields, click on "Ready" button. After this, your thesis will be successfully uploaded.

After successfully uploading the files, you can download the submitted thesis by clicking "Download". If you wish to modify the submitted data or the uploaded files before the submission deadline, you can do so by clicking the "Edit thesis" button.