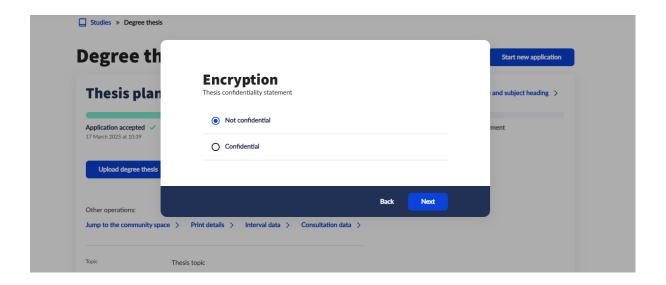

You must declare the confidentiality of your thesis.

After this you must give the "Final title" of your Thesis, fill out the "Additional information" section and then upload the Thesis and its Appendix in PDF form. The size of the file cannot exceed 50 MBs.