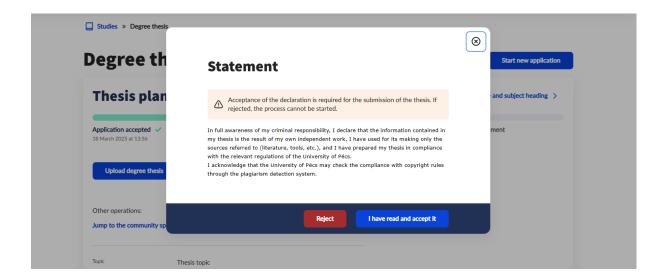

## Upload degree thesis to Neptun study system

The thesis can be uploaded under the "Studies/Degree thesis" section by clicking the "Upload degree thesis" button.

Before uploading your thesis, you must accept a statement, in which you declare that the uploaded thesis is your very own piece of work.