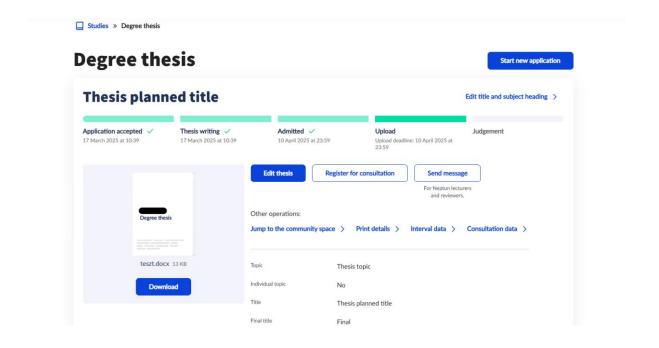

After successfully uploading the files, you can download the submitted thesis by clicking "Download". If you wish to modify the submitted data or the uploaded files before the submission deadline, you can do so by clicking the "Edit thesis" button.