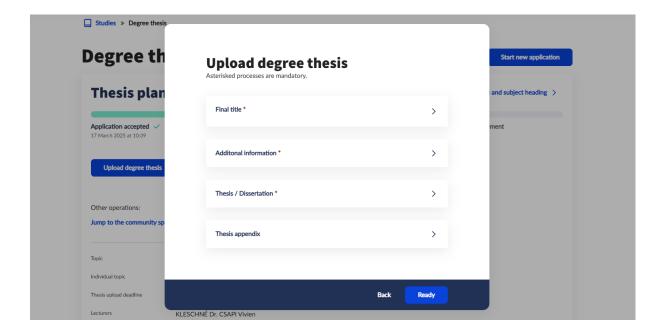

You must declare the confidentiality of your thesis.

After this you must give the "Final title" of your Thesis, fill out the "Additional information" section and then upload the Thesis and its Appendix in PDF form. The size of the file cannot exceed 50 MBs.

The schema for naming the file: NEPTUNCODE\_SZD.PDF, where NEPTUNCODE must be replaced by the student's own NEPTUN code with all capital letters.

After filling out the required fields, click on "Ready" button. After this, your thesis will be successfully uploaded.