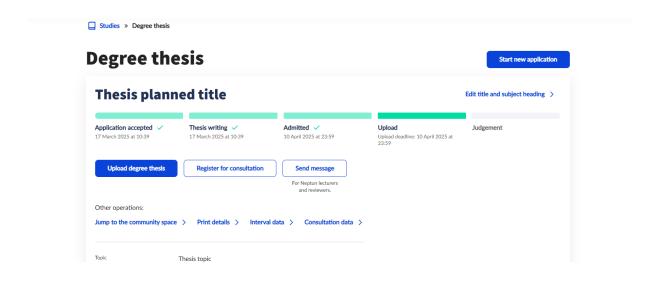

## Upload degree thesis to Neptun study system

The thesis can be uploaded under the "Studies/Degree thesis" section by clicking the "Upload degree thesis" button.

Before uploading your thesis, you must accept a statement, in which you declare that the uploaded thesis is your very own piece of work.